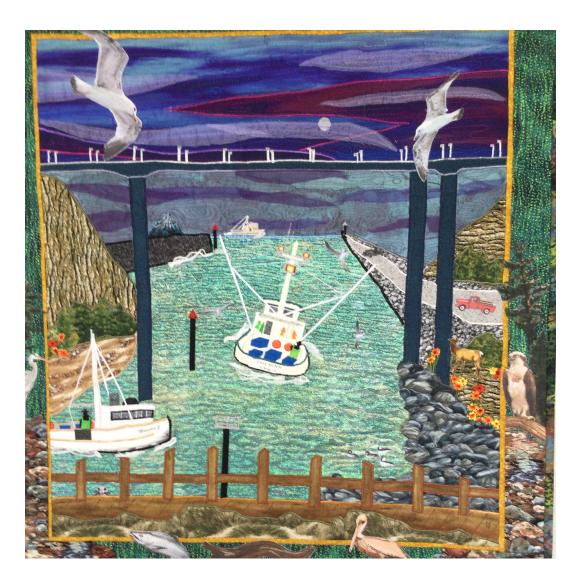

## Category: Art Original Design/Machine Quilted Quilt: Noyo Harbor Artist: Pamela MaCurdy

Category: Digitized Quilt: Oh, Christmas Tree Artist: Angela Bierman

Page 12 of 21