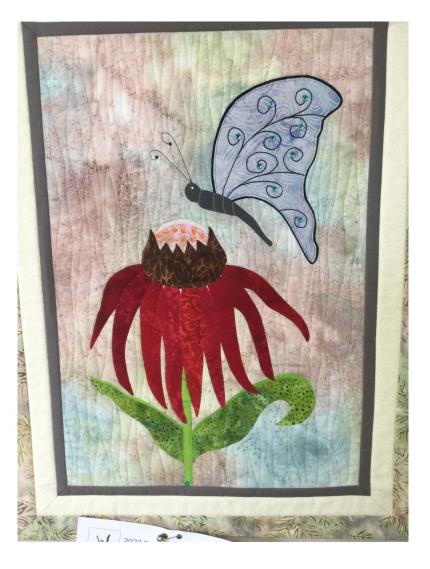

## Category: Art Original Design/Hand Quilted Quilt: Ginkgo Leaves Artist: Kathy McCormick