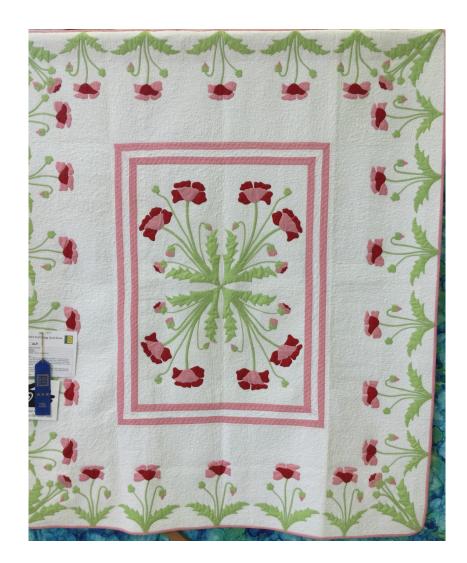

# VIP Judge: Kathy Carr Pippi Longstockings Quilt: Contrast Artist: Carol Azevedo