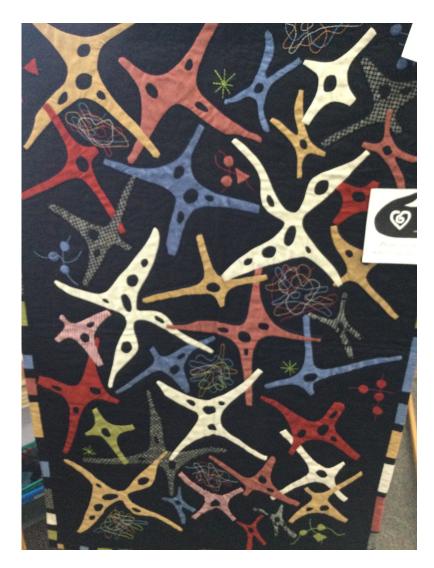

# VIP Judge: Dan Hess Librarian, Fort Bragg Library Quilt: Purple Haze

VIP Judge: Judy Leach President, Adventist Health, Mendocino Coast Quilt: Cherries Artist: Kathy McCormick