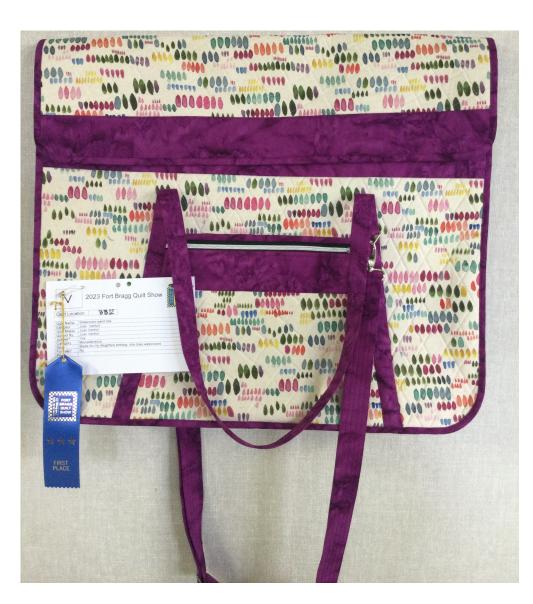

#### Category: Miscellaneous Quilt: Watercolor Paint Tote Artist: Joan Venturi

|        |                                                |                 | 2023 FBQS Awards                                      |   |  |  |
|--------|------------------------------------------------|-----------------|-------------------------------------------------------|---|--|--|
| Ribbon | Category                                       |                 |                                                       |   |  |  |
|        | Art from a                                     | a Pattern - Mac | hine Quilted                                          |   |  |  |
| 1      | Woodhams Daisy Solitude                        |                 |                                                       |   |  |  |
| 2      | Gaughen                                        |                 | Autumn Vines                                          |   |  |  |
| 3      | Venturi                                        | Joan            | Kitty, kitty                                          | 3 |  |  |
|        |                                                |                 |                                                       |   |  |  |
|        | Art Original Design - Hand Quilted             |                 |                                                       |   |  |  |
| 1      | McCormic                                       |                 | Ginkgo Leaves                                         | 1 |  |  |
| 2      | Goodrich                                       | Dee             | Diagon i laotai                                       | 2 |  |  |
|        | Art Original Design - Machine Quilted          |                 |                                                       |   |  |  |
| 1      | McCurdy                                        | •               | Novo Harbor                                           | 3 |  |  |
| 2      | McCurdy                                        |                 | Carr Fire - Whiskeytown Lake                          |   |  |  |
| 3      | Carter                                         | Lisa            |                                                       | 1 |  |  |
| 3      | Poma                                           | Carole          | Mister Nature                                         | 2 |  |  |
| -      |                                                |                 |                                                       | 3 |  |  |
|        | Digitized                                      |                 |                                                       | 3 |  |  |
| 1      | Bierman                                        | Angela          | Oh, Christmas Tree                                    |   |  |  |
| 2      | Bierman                                        | Angela          | Golden Tapestry                                       |   |  |  |
| 3      | Azevedo                                        | Carol           | World Map                                             |   |  |  |
|        |                                                | _               |                                                       |   |  |  |
|        | Modern from a Pattern - Professionally Quilted |                 |                                                       |   |  |  |
| 1      | Goodrich                                       |                 | Stairbender                                           |   |  |  |
| 1      | Stobie                                         | Catherine       | Mysterious                                            |   |  |  |
| 2      | Schultz                                        | Nadine          | Sunshine Garden<br>49 of 100                          |   |  |  |
| 3<br>3 | Lamphear<br>Woodham                            |                 | Mix & Match                                           |   |  |  |
| 3      | woounan                                        | is Daisy        |                                                       |   |  |  |
|        | Modern f                                       | rom a Pattern - | Machine Quilted                                       |   |  |  |
| 2      | Pollack                                        | Belinda         | 5 point Crazy Stars                                   |   |  |  |
| 3      | Harris                                         | Evelyn          | Not a Knot!                                           |   |  |  |
|        |                                                | ,               | ·                                                     | 1 |  |  |
|        | Modern C                                       | Driginal Design |                                                       | 1 |  |  |
| 1      | McCormic                                       | k Kathy         |                                                       | 2 |  |  |
| 2      | Pollack                                        | Belinda         |                                                       | 3 |  |  |
| 3      | Costa                                          | Sandy           | Fish and the Ocean                                    | 3 |  |  |
|        |                                                |                 |                                                       |   |  |  |
|        |                                                | Jeanne          | - Professionally Quilted<br>The Princess wants RED !! |   |  |  |
| 1<br>2 | Kinney<br>McCormic                             |                 | Hard Times                                            |   |  |  |
| 2      | Kemper                                         | Ronnie          | Climb Every Mountain                                  |   |  |  |
| 5      | Remper                                         | Ronnie          |                                                       |   |  |  |
|        | Modern Original Design - Machine Quilted       |                 |                                                       |   |  |  |
| 1      | Kemper                                         |                 | It Takes A Village                                    |   |  |  |
| 2      | Salkowitz                                      | Tracy           | African Inspiration                                   |   |  |  |
| 3      | Woodham                                        | ns Daisy        | Whirling Star                                         |   |  |  |
|        |                                                |                 |                                                       |   |  |  |
|        |                                                |                 | n - Hand Quilted                                      |   |  |  |
| 2      | Costa                                          | Sandy           | Lots of Pink Diamonds                                 |   |  |  |
|        | Tue dist -                                     | al frame - D-tt | m Drafaaaianally Avillad                              |   |  |  |
|        |                                                |                 | n - Professionally Quilted                            |   |  |  |
| 1<br>2 | Kennedy<br>McCormic                            |                 | "Old Fashioned Rose"<br>Cherries                      |   |  |  |
| 2      | Paoli                                          | Shirlee         | Rickrack Road                                         |   |  |  |
| 3      | McCormic                                       |                 | Seersucker                                            |   |  |  |
| 3      | Paoli                                          | Shirlee         | Lotta Red                                             |   |  |  |
| -      |                                                |                 |                                                       |   |  |  |
|        | Traditional from a Pattern - Machine Quilted   |                 |                                                       |   |  |  |
| 1      | Kennedy                                        |                 | Memories of Marie                                     |   |  |  |
| 2      | Venturi                                        | Joan            | Mr. Blue                                              |   |  |  |
| 3      | Salkowitz                                      | Tracy           | Infinity                                              |   |  |  |