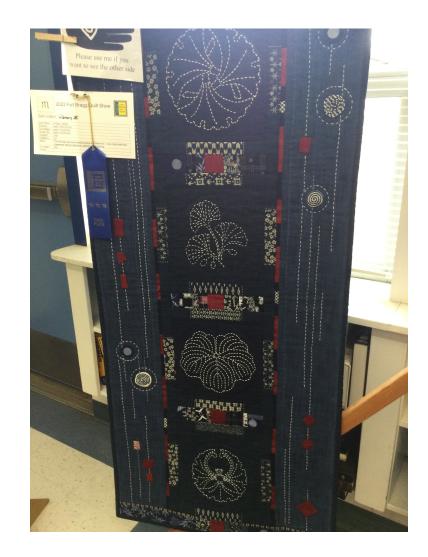

# VIP Judge: Kathy Carr Pippi Longstockings Quilt: Contrast Artist: Carol Azevedo