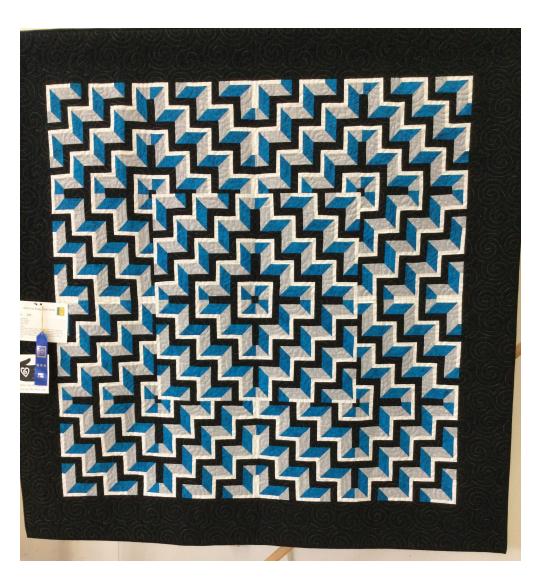

## **Best Use of Color**

Quilt: Stairbender Artist: Dee Goodrich

#### Category: Modern/From a Pattern/Professionally Quilted Quilt: Stairbender Artist: Dee Goodrich

Category: Modern/Original Design/Hand Quilted Quilt: Cut Loose Artist: Kathy McCormick