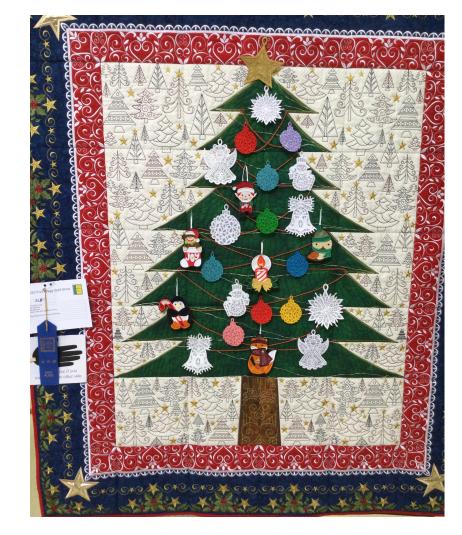

## Category: Art Original Design/Machine Quilted Quilt: Noyo Harbor Artist: Pamela MaCurdy

Category: Digitized Quilt: Oh, Christmas Tree Artist: Angela Bierman

Page 12 of 21