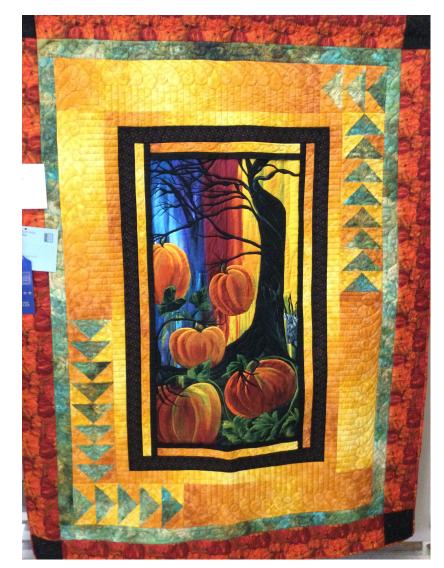

# **Best Machine Quilting**

*Quilt: Fall Event Artist: Carole Poma* 

Sew n Sew Challenge Sew n Sew Quilt Shop provides 3 pieces of fabric we must use in an 18" x 24" quilt. These fabrics must be identifiable on the front of the guilt. Other fabrics of the artist's choice can also be used. These quilts are displayed at Sew n Sew and voted on by anyone who comes into the shop. Two guilts tied this year.

## Quilt: Come on People, Now Smile on Your Brother Artist: Carole Poma

Quilt: Solitude Artist: Daisy Woodhams