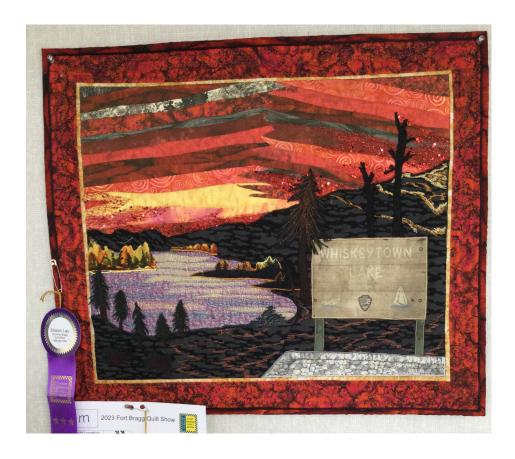

## VIP Judge: Sharon Lau Prior Featured Artist Quilt: Carr Fire - Whiskeytown Lake Artist: Pamela McCurdy