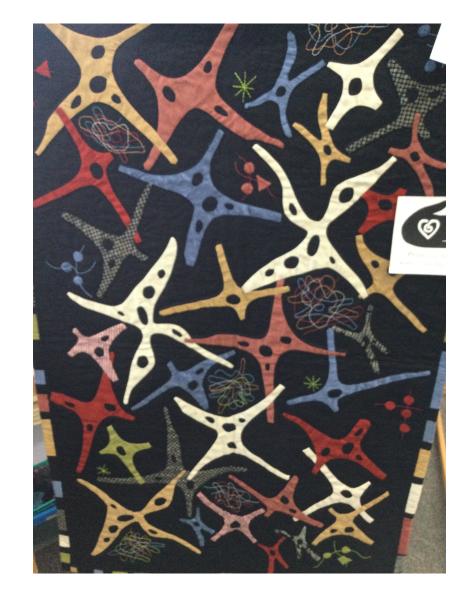

# Category: Modern/Original Design/Professionally Quilted Quilt: The Princess Wants RED!

Artist: Jeanne Kinney