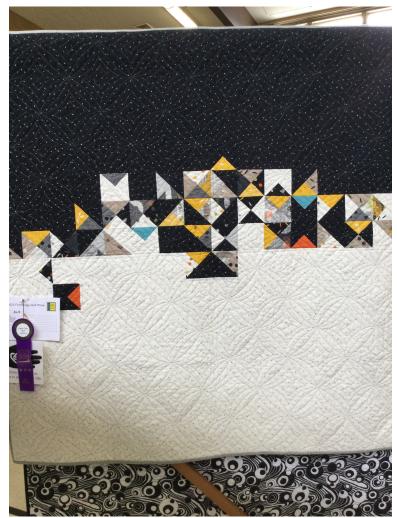

Individual Categories            | 10-15   |
| List of All Winners              | 16      |

# People's Choice Award Quilt: Quirky Quails Artist: Stephanie Jacobson

#### Featured Artist: Carole Poma Quilt: Raven Jacket Her Favorite Quilted Garment







We would like to thank all our VIP Judges this year. We know it was a struggle to pick a favorite.

**Our VIP Judges were:** 

- \* Jamie Alexander, Principal, Dana Gray Elementary
- \* Wendy Younger, Owner, Mendocino Cookie Company
- \* Katie Carr, Owner Pippi Longstockings
- \* Judy Leach, President, Adventist Health, Mendocino Coast
- \* Dan Hess, Librarian, Fort Bragg Library
- \* Howard Lau, 2019 Featured Artist
- \* Sharon Lau, 2019 Featured Artist

# VIP Judge: Kathy Carr Pippi Longstockings Quilt: Contrast Artist: Carol Azevedo



#### Page 4 of 21

## VIP Judge: Howard Lau 2019 Featured Artist Quilt: Rainy Days in Comptche

# Picture forthcoming

# VIP Judge: Dan Hess Librarian, Fort Bragg Library Quilt: Purple Haze



VIP Judge: Judy Leach President, Adventist Health, Mendocino Coast Quilt: Cherries Artist: Kathy McCormick

## VIP Judge: Sharon Lau Prior Featured Artist Quilt: Carr Fire - Whiskeytown Lake Artist: Pamela McCurdy





#### Page 6 of 21

VIP Judge: Wendy Younger Mendocino Cookie Company Quilt: Mysterious Artist: Catherine Stobie VIP Judge: Jamie Alexander Principle, Dana Gray Elementary Quilt: Calling All Bee's Artist: Sherry Waggoner





## **Best Use of Color**

Quilt: Stairbender Artist: Dee Goodrich



# Best Use of Embellishment

Quilt: Cut Loose Artist: Kathy McCormick



#### Page 8 of 21