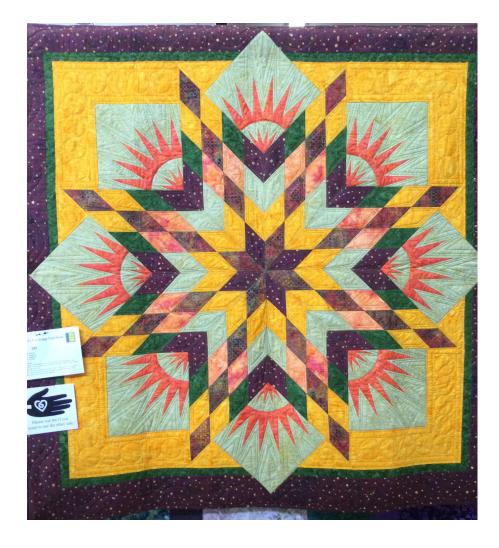

# **Best Machine Quilting**

*Quilt: Fall Event Artist: Carole Poma* 

Sew n Sew Challenge Sew n Sew Quilt Shop provides 3 pieces of fabric we must use in an 18" x 24" quilt. These fabrics must be identifiable on the front of the guilt. Other fabrics of the artist's choice can also be used. These quilts are displayed at Sew n Sew and voted on by anyone who comes into the shop. Two guilts tied this year.