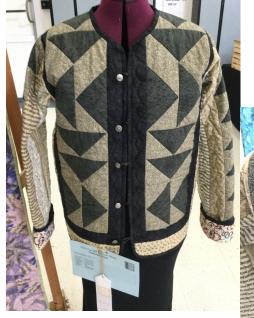

#### Featured Artist: Carole Poma Quilt: Raven Jacket Her Favorite Quilted Garment

We would like to thank all our VIP Judges this year. We know it was a struggle to pick a favorite.

**Our VIP Judges were:** 