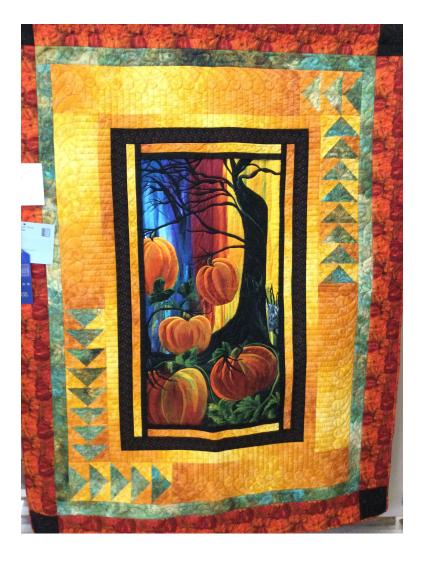

# **Best Machine Quilting**

*Quilt: Fall Event Artist: Carole Poma* 

Sew n Sew Challenge Sew n Sew Quilt Shop provides 3 pieces of fabric we must use in an 18" x 24" quilt. These fabrics must be identifiable on the front of the guilt. Other fabrics of the artist's choice can also be used. These quilts are displayed at Sew n Sew and voted on by anyone who comes into the shop. Two guilts tied this year.

## Quilt: Come on People, Now Smile on Your Brother Artist: Carole Poma

Quilt: Solitude Artist: Daisy Woodhams