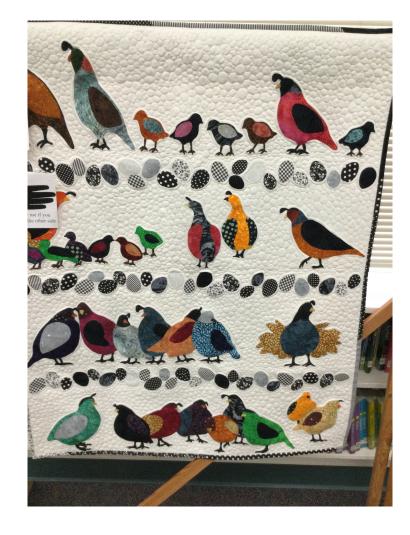

| Category                         | Page(s) |
|----------------------------------|---------|
| People's Choice, Featured Artist | 2       |
| VIP Judges Choice                | 3-6     |
| The Best Of                      | 7-8     |
| Sew n Sew Challenge              | 9       |
| Individual Categories            | 10-15   |
| List of All Winners              | 16      |

# People's Choice Award Quilt: Quirky Quails Artist: Stephanie Jacobson

#### Featured Artist: Carole Poma Quilt: Raven Jacket Her Favorite Quilted Garment







We would like to thank all our VIP Judges this year. We know it was a struggle to pick a favorite.

**Our VIP Judges were:** 

- \* Jamie Alexander, Principal, Dana Gray Elementary
- \* Wendy Younger, Owner, Mendocino Cookie Company
- \* Katie Carr, Owner Pippi Longstockings
- \* Judy Leach, President, Adventist Health, Mendocino Coast
- \* Dan Hess, Librarian, Fort Bragg Library
- \* Howard Lau, 2019 Featured Artist
- \* Sharon Lau, 2019 Featured Artist

# VIP Judge: Kathy Carr Pippi Longstockings Quilt: Contrast Artist: Carol Azevedo



#### Page 4 of 21

## VIP Judge: Howard Lau 2019 Featured Artist Quilt: Rainy Days in Comptche

# Picture forthcoming

# VIP Judge: Dan Hess Librarian, Fort Bragg Library Quilt: Purple Haze



VIP Judge: Judy Leach President, Adventist Health, Mendo