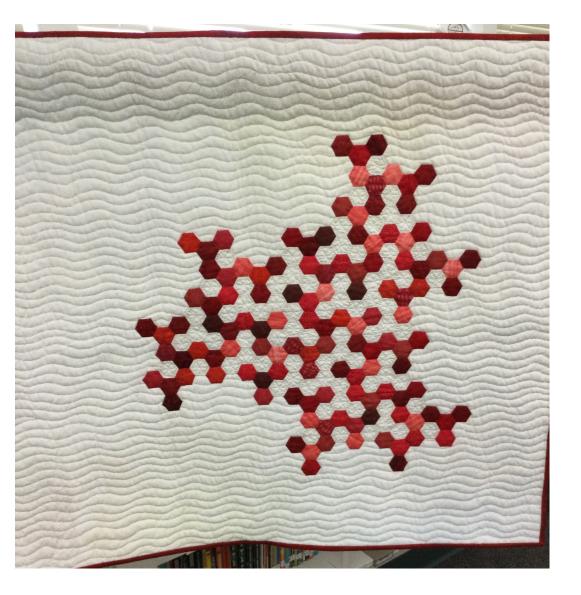

#### Category: Art from a Pattern/Machine Quilted Quilt: Solitude

Artist: Daisy Woodhams