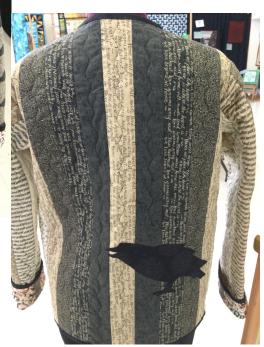

#### Featured Artist: Carole Poma Quilt: Raven Jacket Her Favorite Quilted Garment

We would like to thank all our VIP Judges this year. We know it was a struggle to pick a favorite.

**Our VIP Judges were:** 