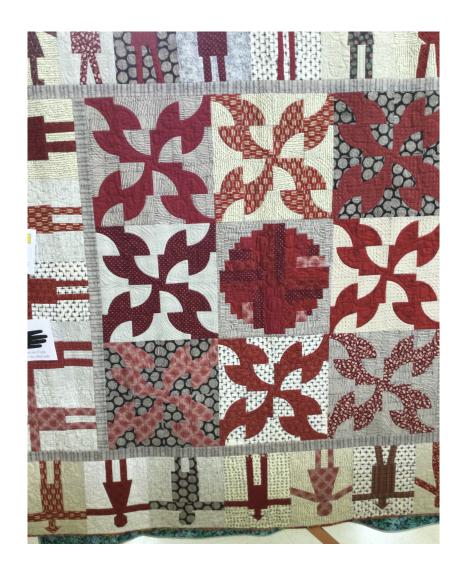

## Category: Art Original Design/Hand Quilted Quilt: Ginkgo Leaves Artist: Kathy McCormick