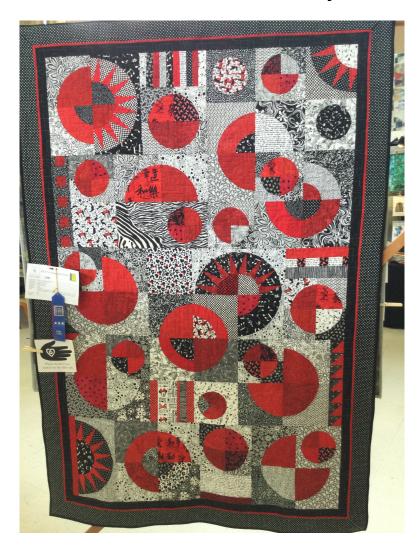

## Category: Art Original Design/Machine Quilted Quilt: Noyo Harbor Artist: Pamela MaCurdy

Category: Digitized Quilt: Oh, Christmas Tree Artist: Angela Bierman

Page 12 of 21